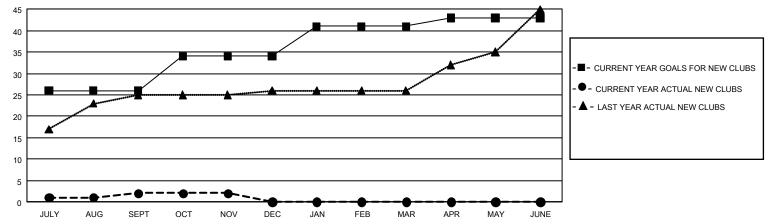

## GOALS AND ACTUAL NEW CLUBS CUMULATIVE

## **GMT MONTHLY MEMBERSHIP PROGRESS REPORT**

Multiple District 3231

LOCATION: INDIA

Results as of: 11/30/2019

GMT CA 6

| Clubs         |               |             |               | Members               |                       |                         |                                                    |  |
|---------------|---------------|-------------|---------------|-----------------------|-----------------------|-------------------------|----------------------------------------------------|--|
|               | RESULTS FOR   | R 2019-2020 |               | RESULTS FOR 2019-2020 |                       |                         |                                                    |  |
| QUARTER       | NEW CLUB GOAL | NEW CLUBS   | DROPPED CLUBS | QUARTER MEMB          | ER GROWTH NET<br>GOAL | MEMBER GROWTH<br>ACTUAL | DROPPED<br>MEMBERS ACTUAL<br>(including transfers) |  |
| JULY/AUG/SEPT | 78            | 2           | 2             | JULY/AUG/SEPT         | 3,975                 | 770                     | 1,045                                              |  |
| OCT/NOV/DEC   | 24            | 0           | 0             | OCT/NOV/DEC           | 3,375                 | 174                     | 516                                                |  |
| JAN/FEB/MAR   | 21            | 0           | 0             | JAN/FEB/MAR           | 1,275                 | 0                       | 0                                                  |  |
| APR/MAY/JUNE  | 6             | 0           | 0             | APR/MAY/JUNE          | 975                   | 0                       | 0                                                  |  |