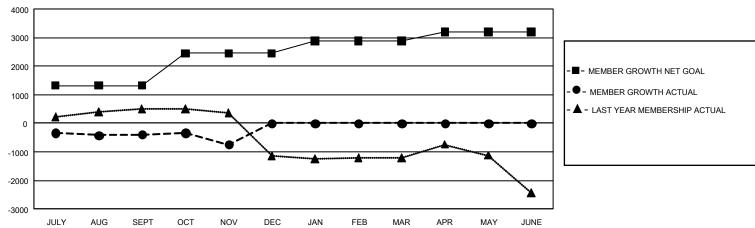

## GOALS AND ACTUAL MEMBERS CUMULATIVE

| DROPPED CLUBS: 2  |       | 247 CLUBS OF 697 ADDED 1 OR MORE | GENDER DISTRIBUTION       |                 |        |
|-------------------|-------|----------------------------------|---------------------------|-----------------|--------|
|                   |       | NEW MEMBERS                      | MALE                      | 24,177 (63.18%) |        |
|                   |       |                                  | FEMALE                    | 14,090 (36.82%) |        |
| DROPPED MEMBERS   |       |                                  |                           |                 |        |
| DECEASED          | 47    | CLICK HERE FOR CUMULATIVE        | TOTAL FAMILY UNIT MEMBERS |                 | 27,159 |
| CLUB CANCELLED 17 |       | MEMBERSHIP DATA                  |                           |                 |        |
| OTHER             | 1,501 |                                  | FAMILY MEMBER:            | S PAYING HALF   | 17,282 |
| TOTAL             | 1,565 |                                  | 0000                      |                 |        |

## **GMT MONTHLY MEMBERSHIP PROGRESS REPORT**

Multiple District 3231

LOCATION: INDIA

Results as of: 11/30/2019

GMT CA 6

| Clubs         |               |             |               | Members               |                       |                         |                                                    |  |
|---------------|---------------|-------------|---------------|-----------------------|-----------------------|-------------------------|----------------------------------------------------|--|
|               | RESULTS FOR   | R 2019-2020 |               | RESULTS FOR 2019-2020 |                       |                         |                                                    |  |
| QUARTER       | NEW CLUB GOAL | NEW CLUBS   | DROPPED CLUBS | QUARTER MEMB          | ER GROWTH NET<br>GOAL | MEMBER GROWTH<br>ACTUAL | DROPPED<br>MEMBERS ACTUAL<br>(including transfers) |  |
| JULY/AUG/SEPT | 78            | 2           | 2             | JULY/AUG/SEPT         | 3,975                 | 770                     | 1,045                                              |  |
| OCT/NOV/DEC   | 24            | 0           | 0             | OCT/NOV/DEC           | 3,375                 | 174                     | 516                                                |  |
| JAN/FEB/MAR   | 21            | 0           | 0             | JAN/FEB/MAR           | 1,275                 | 0                       | 0                                                  |  |
| APR/MAY/JUNE  | 6             | 0           | 0             | APR/MAY/JUNE          | 975                   | 0                       | 0                                                  |  |